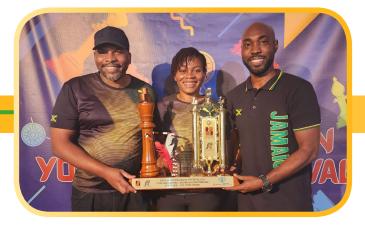

COACHES -IM Jomo Pitterson, HOD- WIM Deborah Richards Porter, FM Warren Elliott

The team award pic -1st place Jamaica, 2nd place Trinidad & Tobago, 3rd place Cuba