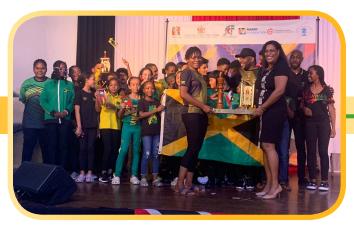

COACHES -IM Jomo Pitterson, HOD- WIM Deborah Richards Porter, FM Warren Elliott

The team award pic -1st place Jamaica, 2nd place Trinidad & Tobago, 3rd place Cuba