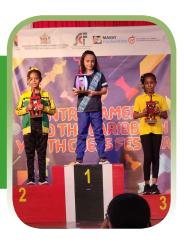

# THE MEDALISTS

1st U8 Absolute RAJVIR SHERGIL

2nd place U8 female DANYA-SIMONE SWASEY, 3rd place U 8 female LEAH LOGAN

TEMIRAL MERICA NO THE RIBBEAN OUTH CLASFESTIVAL

1st place U10 Female EMILIA-ROSE LEAKE